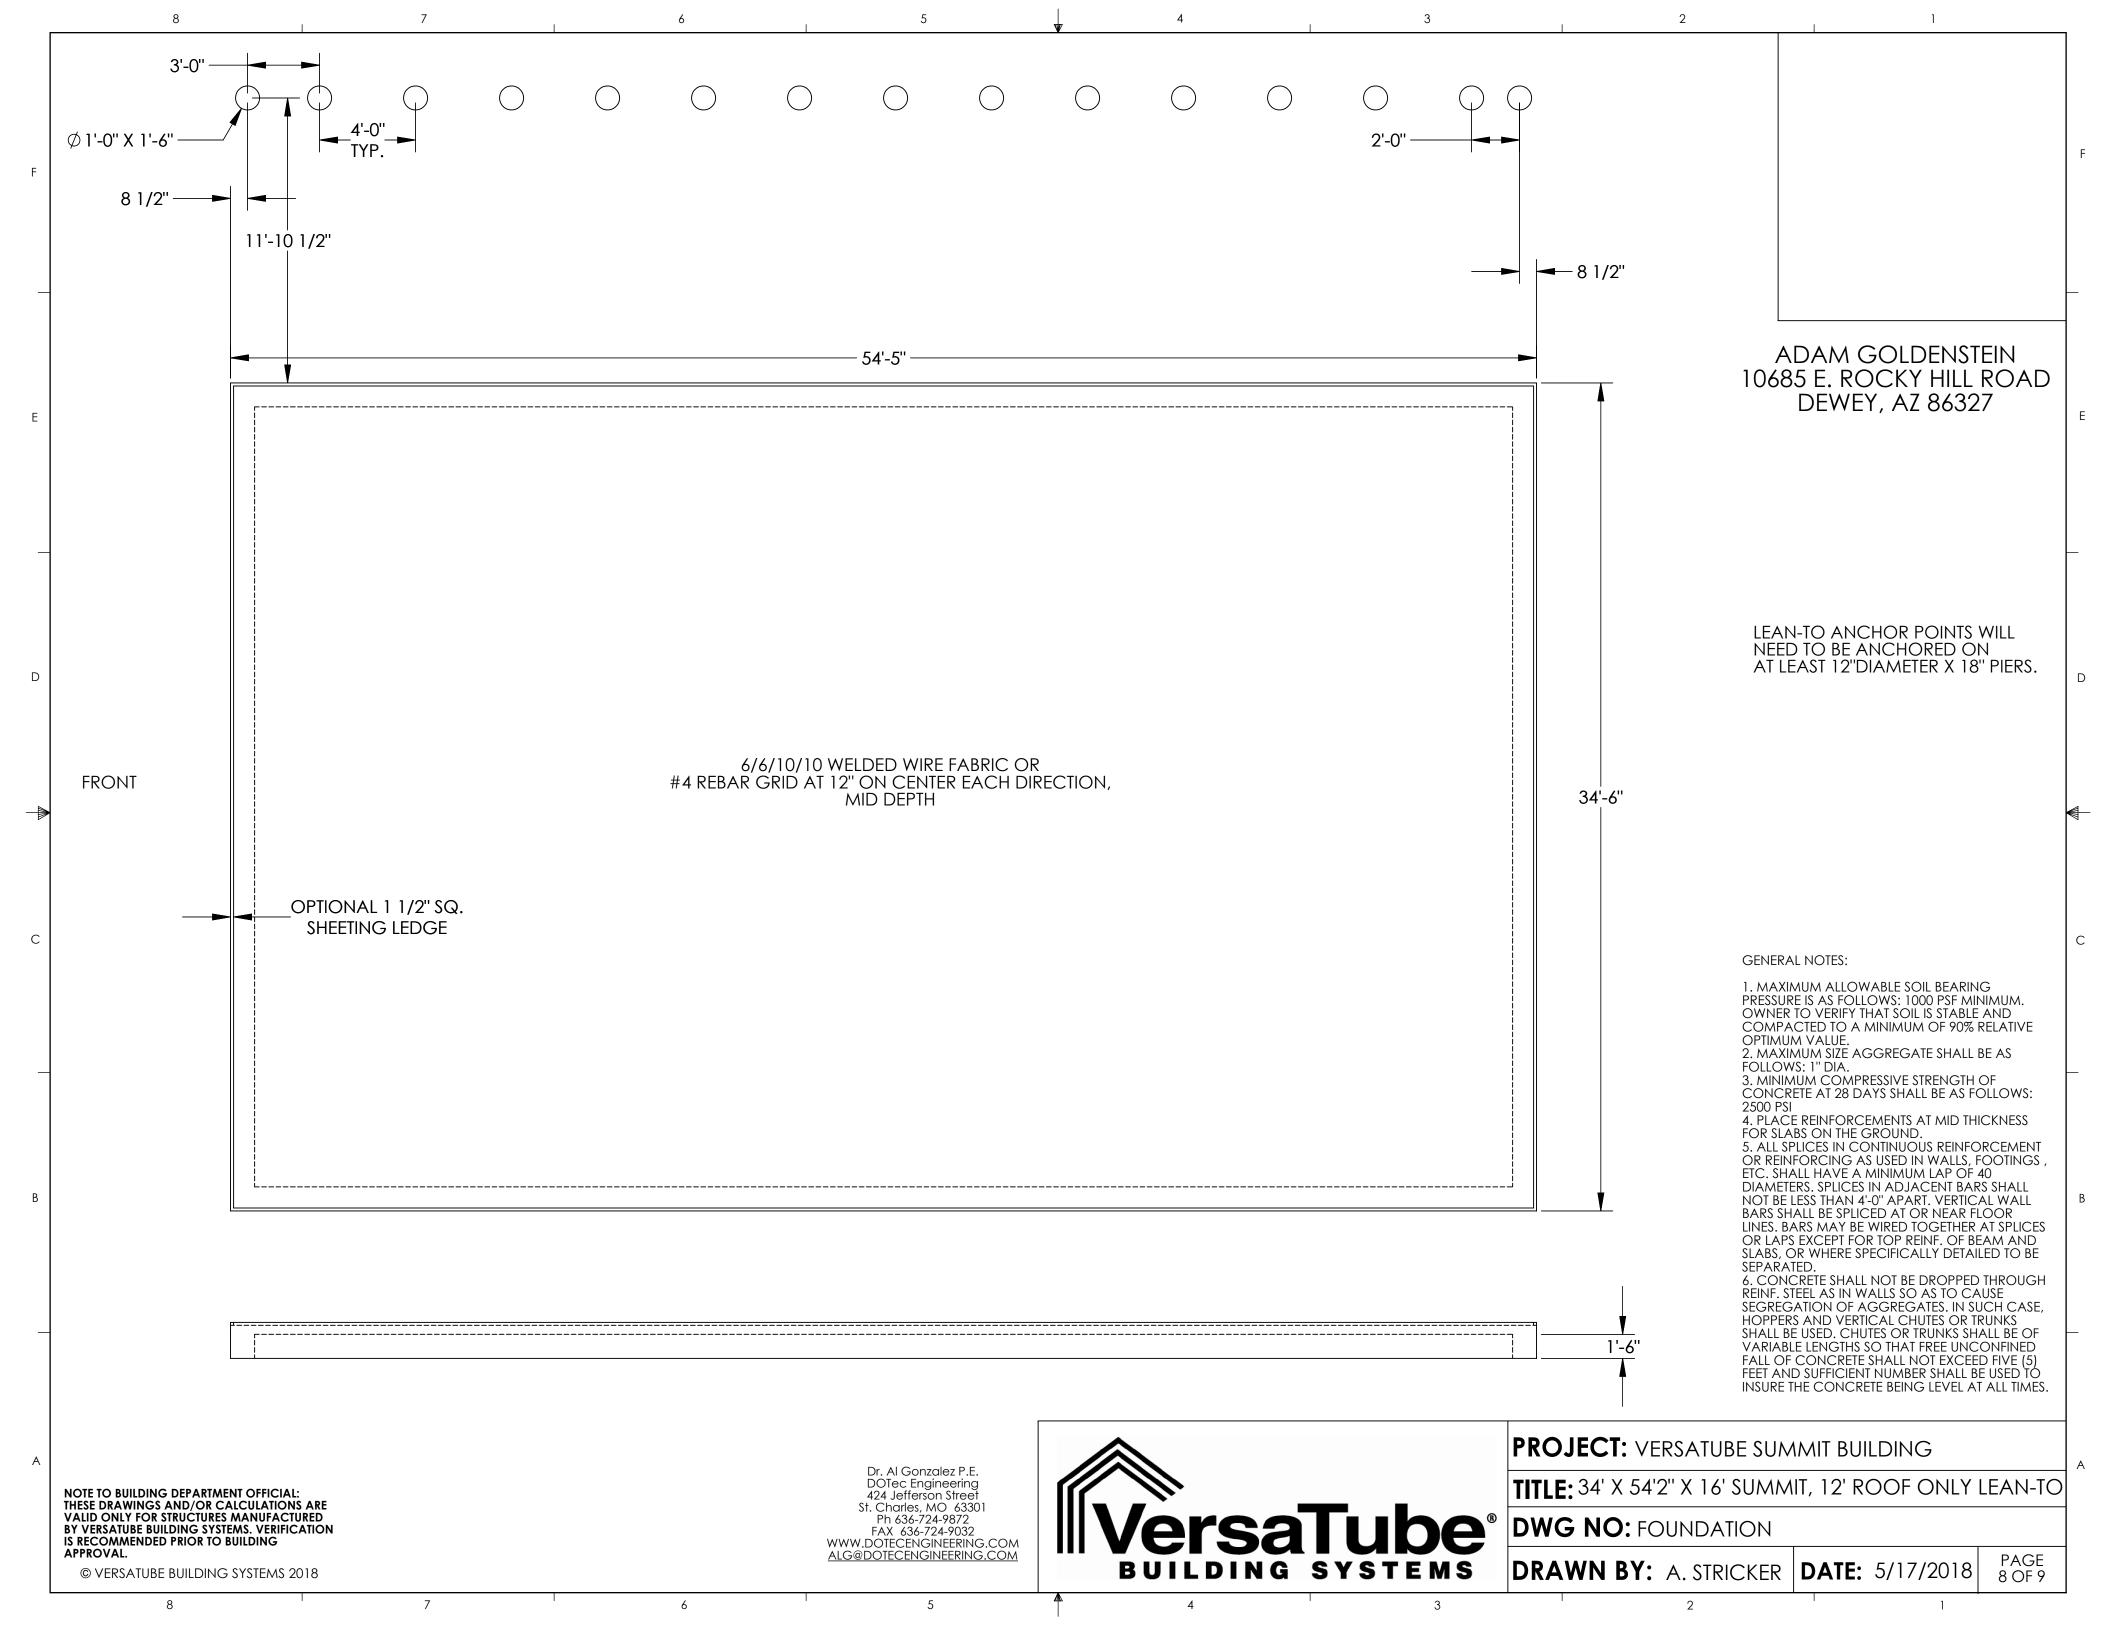

SATUBE SUMMIT BUILDING

**TITLE:** 34' X 54'2" X 16' SUMMIT, 12' ROOF ONLY LEAN-TO

PAGE 5 OF 9

**DWG NO:** LEFT LEAN-TO ELEVATION

DRAWN BY: A. STRICKER DATE: 5/17/2018

© VERSATUBE BUILDING SYSTEMS 2018

8

7





NOTE TO BUILDING DEPARTMENT OFFICIAL: THESE DRAWINGS AND/OR CALCULATIONS ARE VALID ONLY FOR STRUCTURES MANUFACTURED BY VERSATUBE BUILDING SYSTEMS. VERIFICATION IS RECOMMENDED PRIOR TO BUILDING

© VERSATUBE BUILDING SYSTEMS 2018

Dr. Al Gonzalez P.E. **DOTec Engineering** 424 Jefferson Street St. Charles, MO 63301 Ph 636-724-9872 FAX 636-724-9032 WWW.DOTECENGINEERING.COM ALG@DOTECENGINEERING.COM



**PROJECT:** VERSATUBE SUMMIT BUILDING

TITLE: 34' X 54'2" X 16' SUMMIT, 12' ROOF ONLY LEAN-TO

**DWG NO: FRAME ELEVATION** 

DRAWN BY: A. STRICKER | DATE: 5/17/2018 |

PAGE 7 OF 9