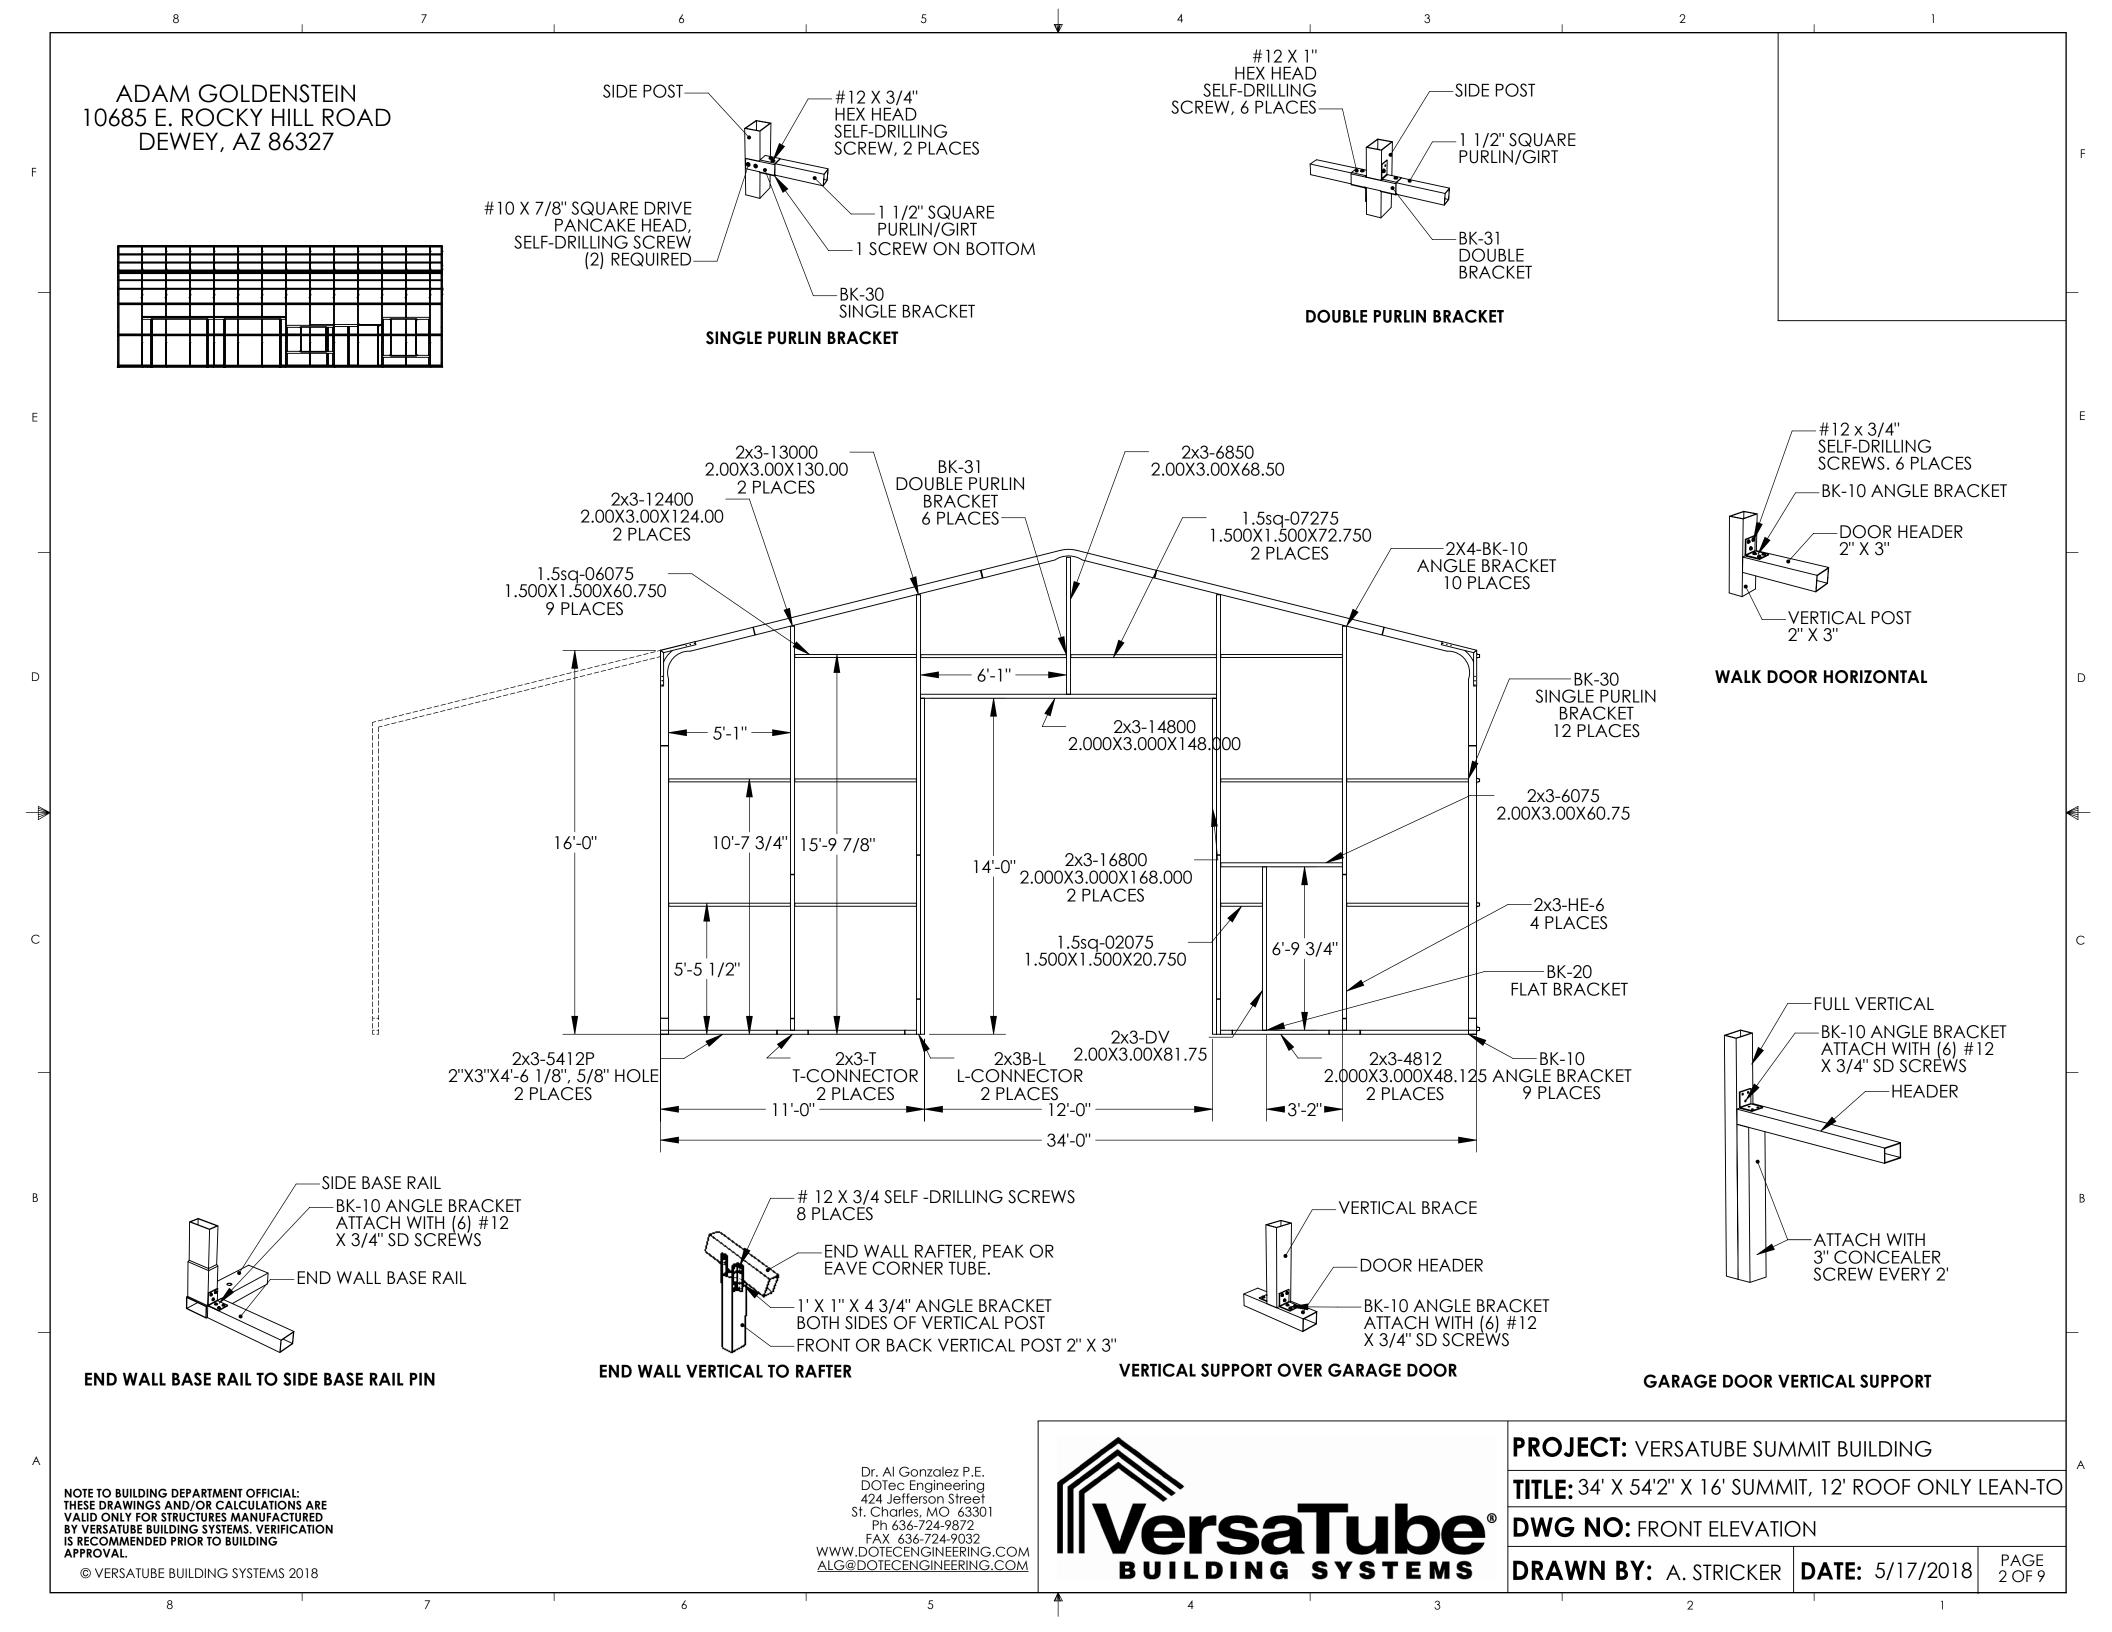

Dr. Al Gonzalez P.E. DOTec Engineering 424 Jefferson Street St. Charles, MO 63301 Ph 636-724-9872 FAX 636-724-9032 WWW.DOTECENGINEERING.COM ALG@DOTECENGINEERING.COM

**PROJECT:** VERSATUBE SUMMIT BUILDING

**TITLE:** 34' X 54'2" X 16' SUMMIT, 12' ROOF ONLY LEAN-TO

**DWG NO:** LEFT ELEVATION

DRAWN BY: A. STRICKER DATE: 5/17/2018

PAGE 4 OF 9

© VERSATUBE BUILDING SYSTEMS 2018

SECTION E-E SCALE 1:48

NOTE TO BUILDING DEPARTMENT OFFICIAL:
THESE DRAWINGS AND/OR CALCULATIONS ARE
VALID ONLY FOR STRUCTURES MANUFACTURED
BY VERSATUBE BUILDING SYSTEMS. VERIFICATION
IS RECOMMENDED PRIOR TO BUILDING
APPROVAL