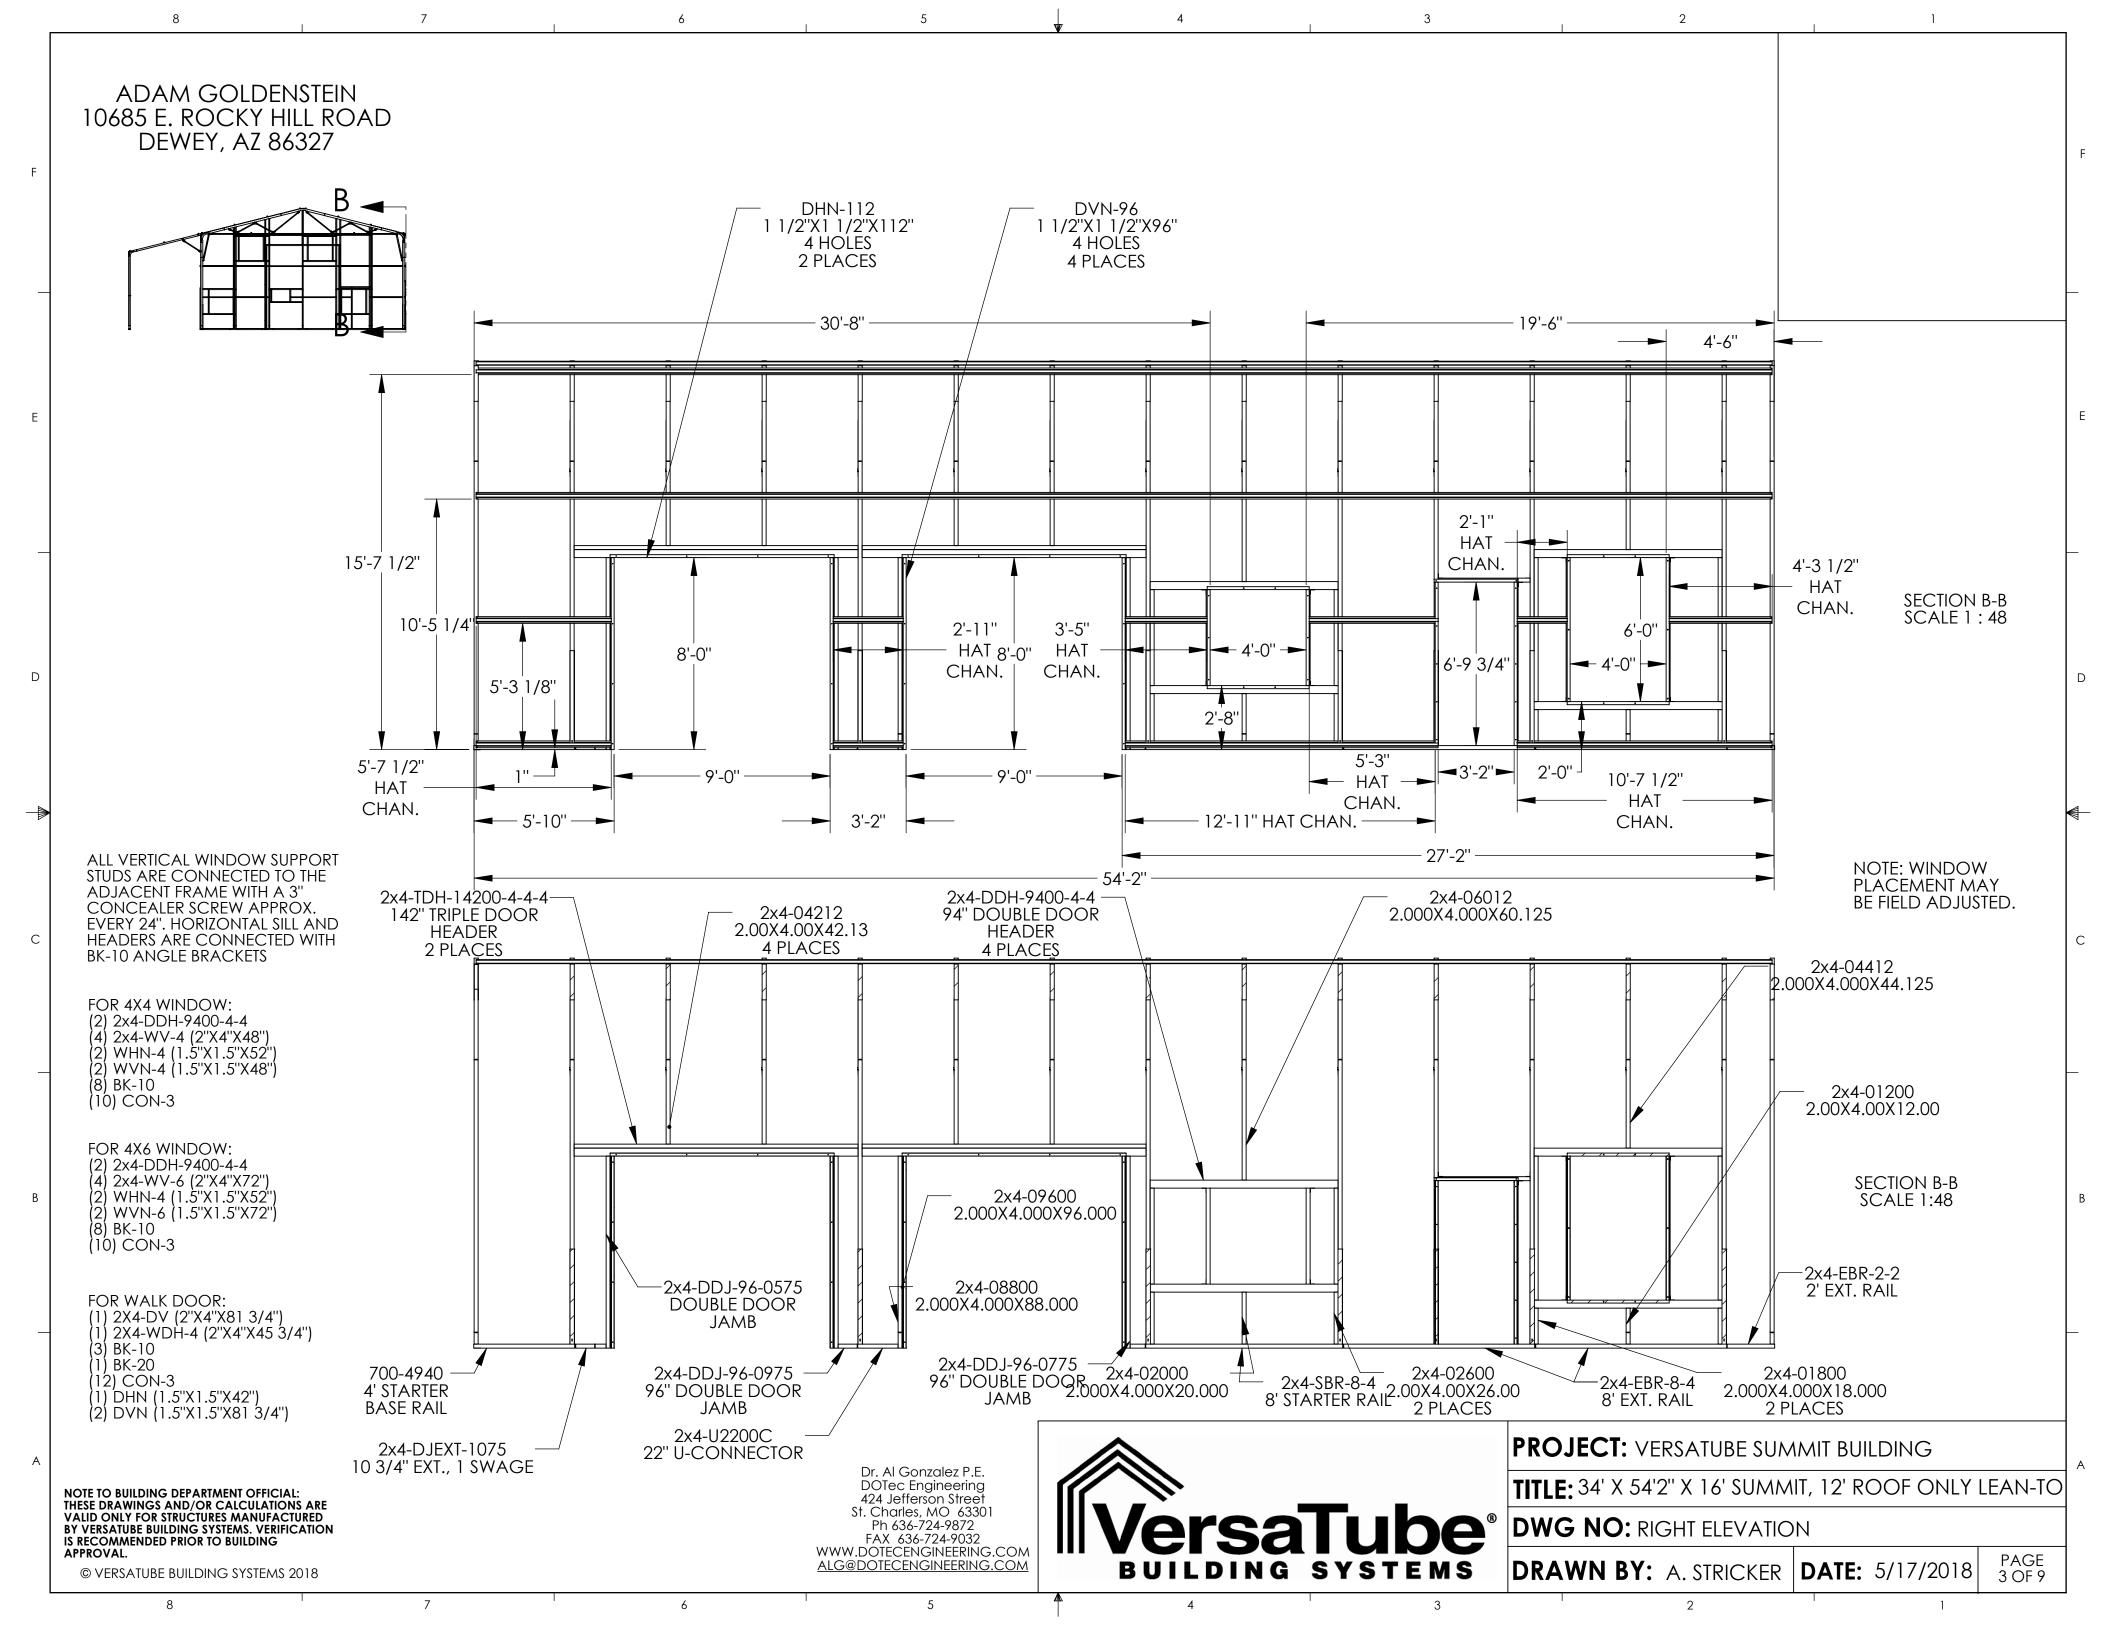

Dr. Al Gonzalez P.E.
DOTec Engineering
424 Jefferson Street
St. Charles, MO 63301
Ph 636-724-9872
FAX 636-724-9032
WWW.DOTECENGINEERING.COM
ALG@DOTECENGINEERING.COM

**PROJECT:** VERSATUBE SUMMIT BUILDING

**TITLE:** 34' X 54'2" X 16' SUMMIT, 12' ROOF ONLY LEAN-TO

PAGE 5 OF 9

**DWG NO:** LEFT LEAN-TO ELEVATION

DRAWN BY: A. STRICKER DATE: 5/17/2018

© VERSATUBE BUILDING SYSTEMS 2018

8

7

NOTE TO BUILDING DEPARTMENT OFFICIAL: THESE DRAWINGS AND/OR CALCULATIONS ARE VALID ONLY FOR STRUCTURES MANUFACTURED BY VERSATUBE BUILDING SYSTEMS. VERIFICATION IS RECOMMENDED PRIOR TO BUILDING