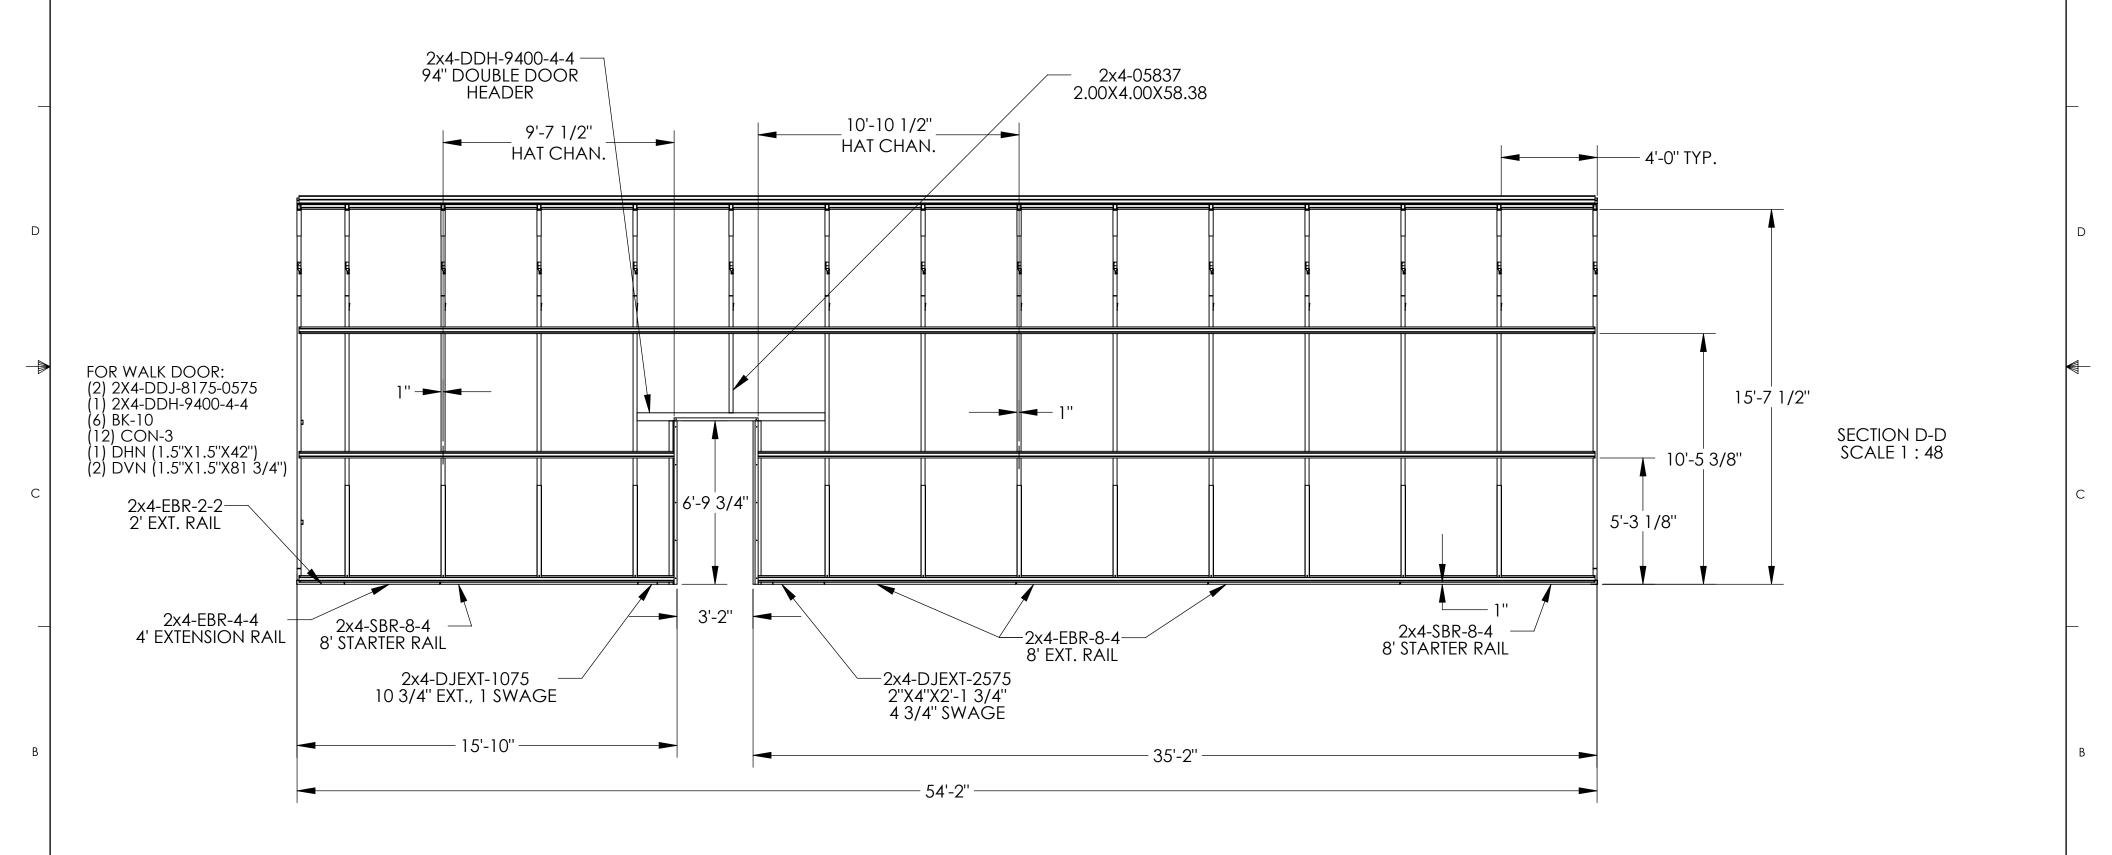

**TITLE:** 34' X 54'2" X 16' SUMMIT, 12' ROOF ONLY LEAN-TO

**DWG NO:** LEFT ELEVATION

DRAWN BY: A. STRICKER DATE: 5/17/2018

PAGE 4 OF 9

© VERSATUBE BUILDING SYSTEMS 2018

SECTION E-E SCALE 1:48

NOTE TO BUILDING DEPARTMENT OFFICIAL:
THESE DRAWINGS AND/OR CALCULATIONS ARE
VALID ONLY FOR STRUCTURES MANUFACTURED
BY VERSATUBE BUILDING SYSTEMS. VERIFICATION
IS RECOMMENDED PRIOR TO BUILDING
APPROVAL