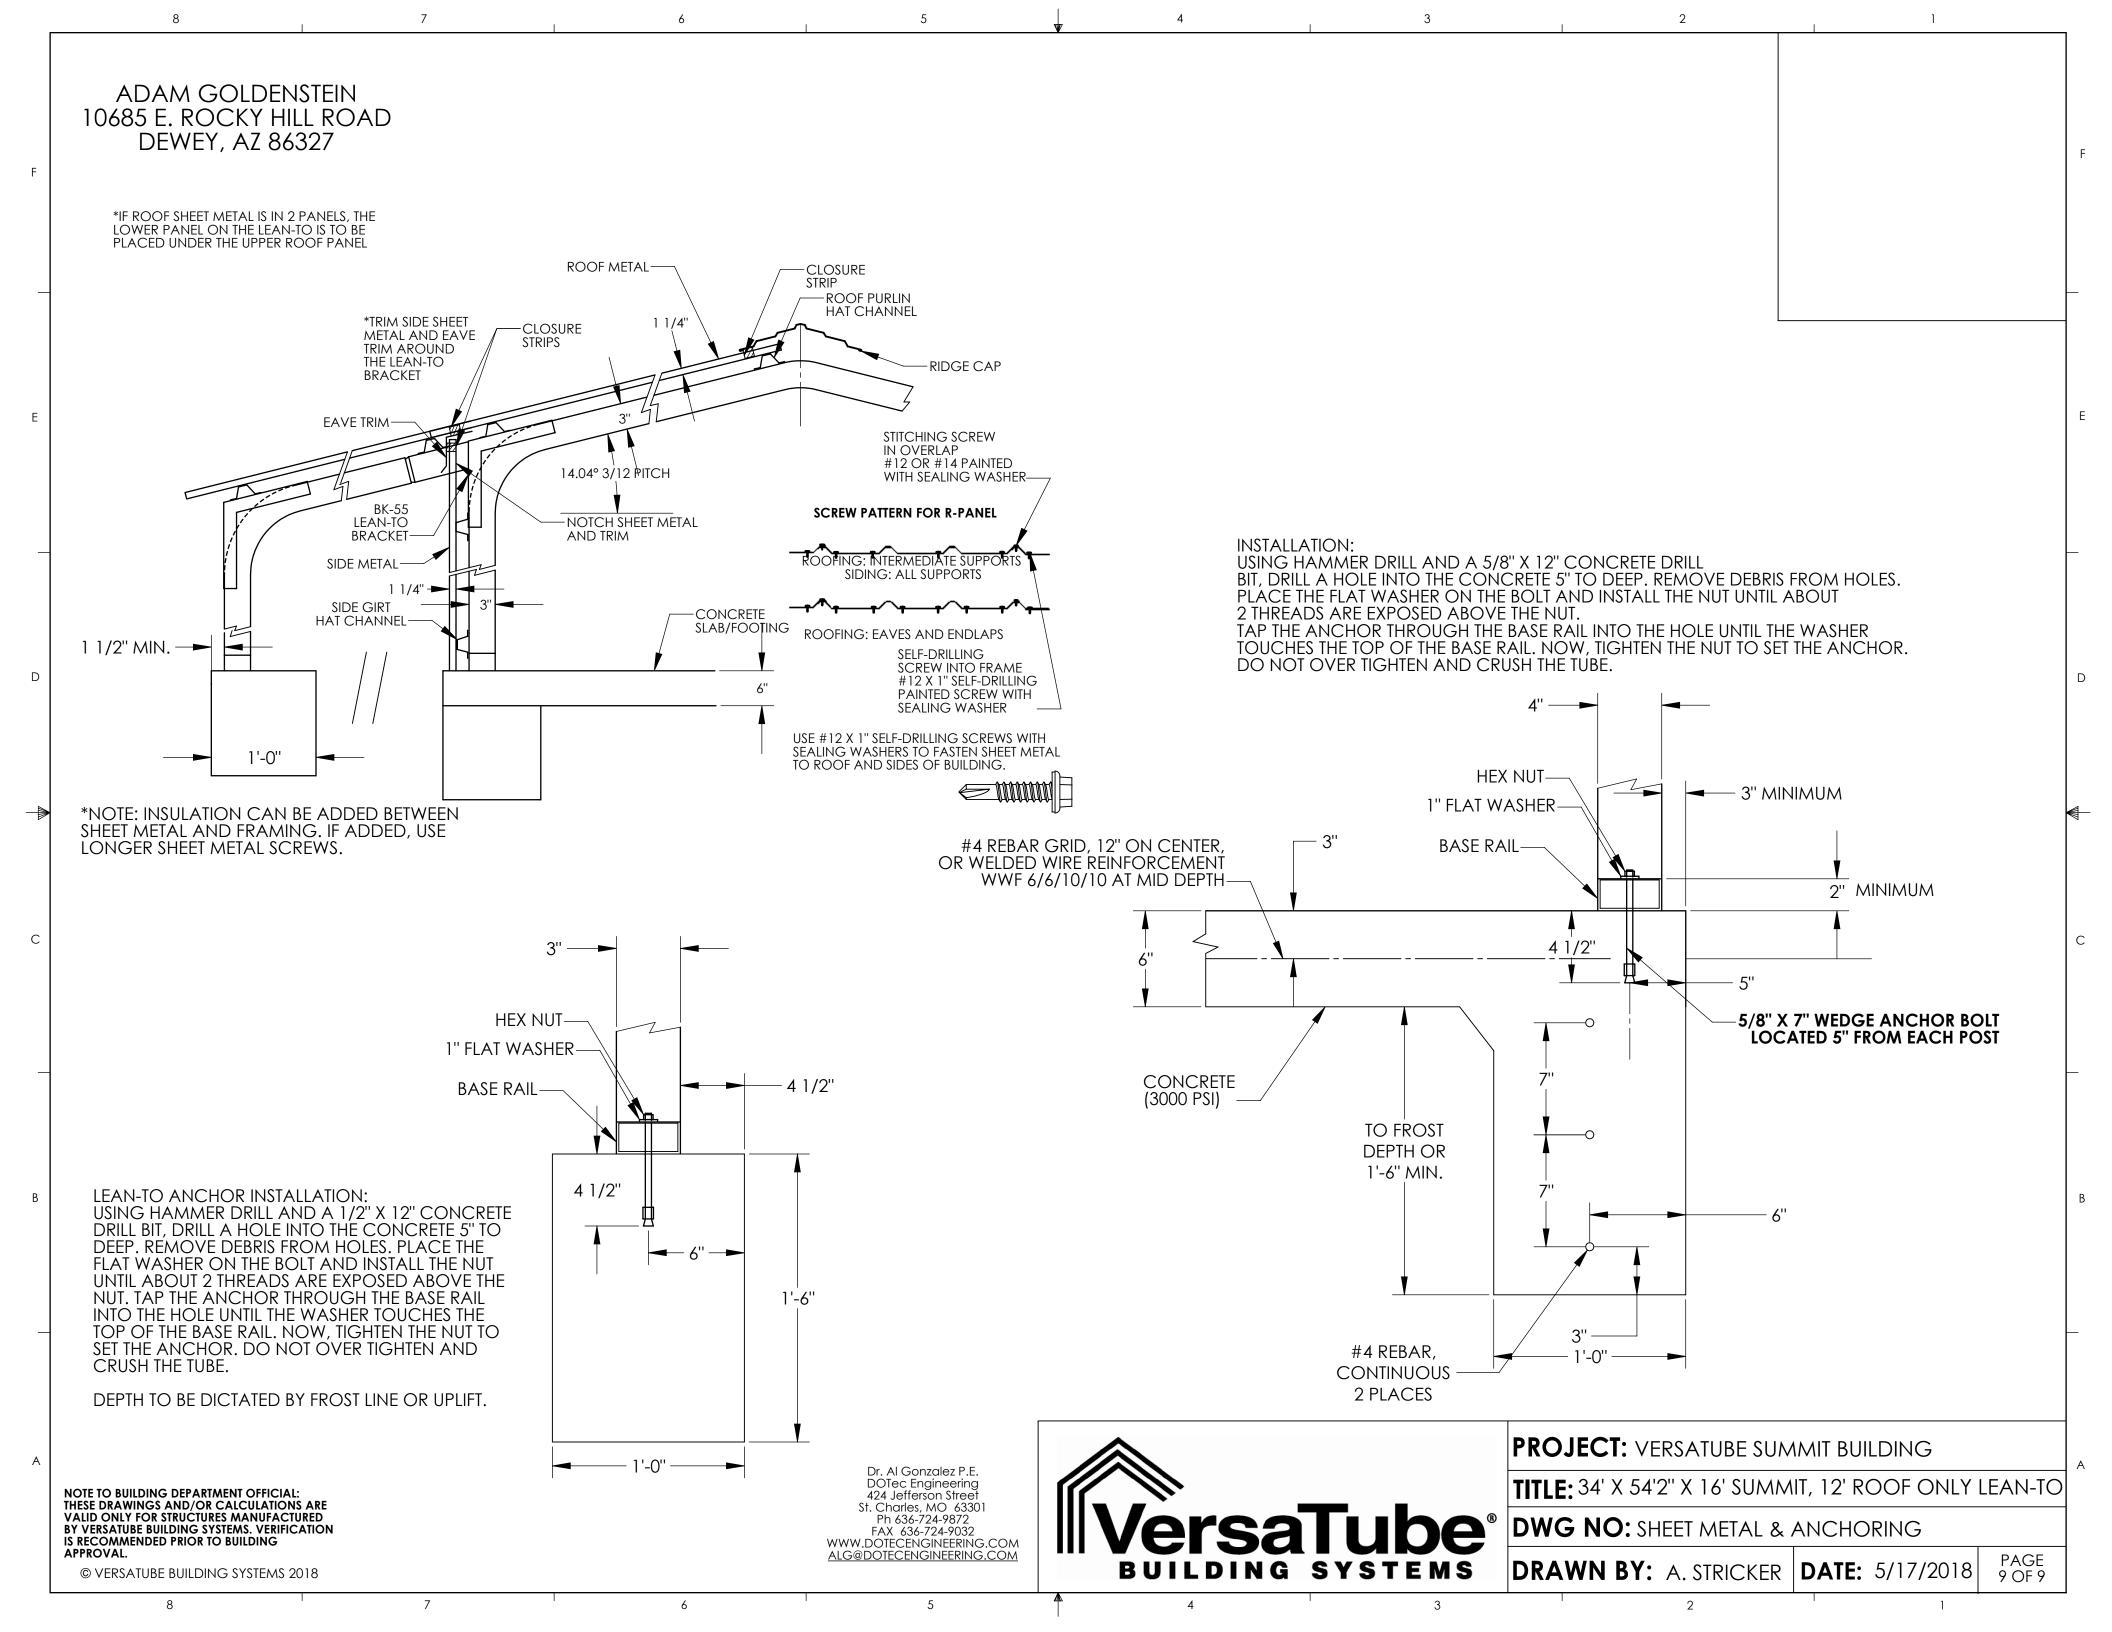

NOTE TO BUILDING DEPARTMENT OFFICIAL: THESE DRAWINGS AND/OR CALCULATIONS ARE VALID ONLY FOR STRUCTURES MANUFACTURED BY VERSATUBE BUILDING SYSTEMS. VERIFICATION IS RECOMMENDED PRIOR TO BUILDING APPROVAL.

© VERSATUBE BUILDING SYSTEMS 2018

7

424 Jefferson Street St. Charles, MO 63301 Ph 636-724-9872 FAX 636-724-9032 WWW.DOTECENGINEERING.COM ALG@DOTECENGINEERING.COM

6

**DWG NO:** VXC34541604023GD7W3WD-12LTRO30KB\_195827 5-8-18