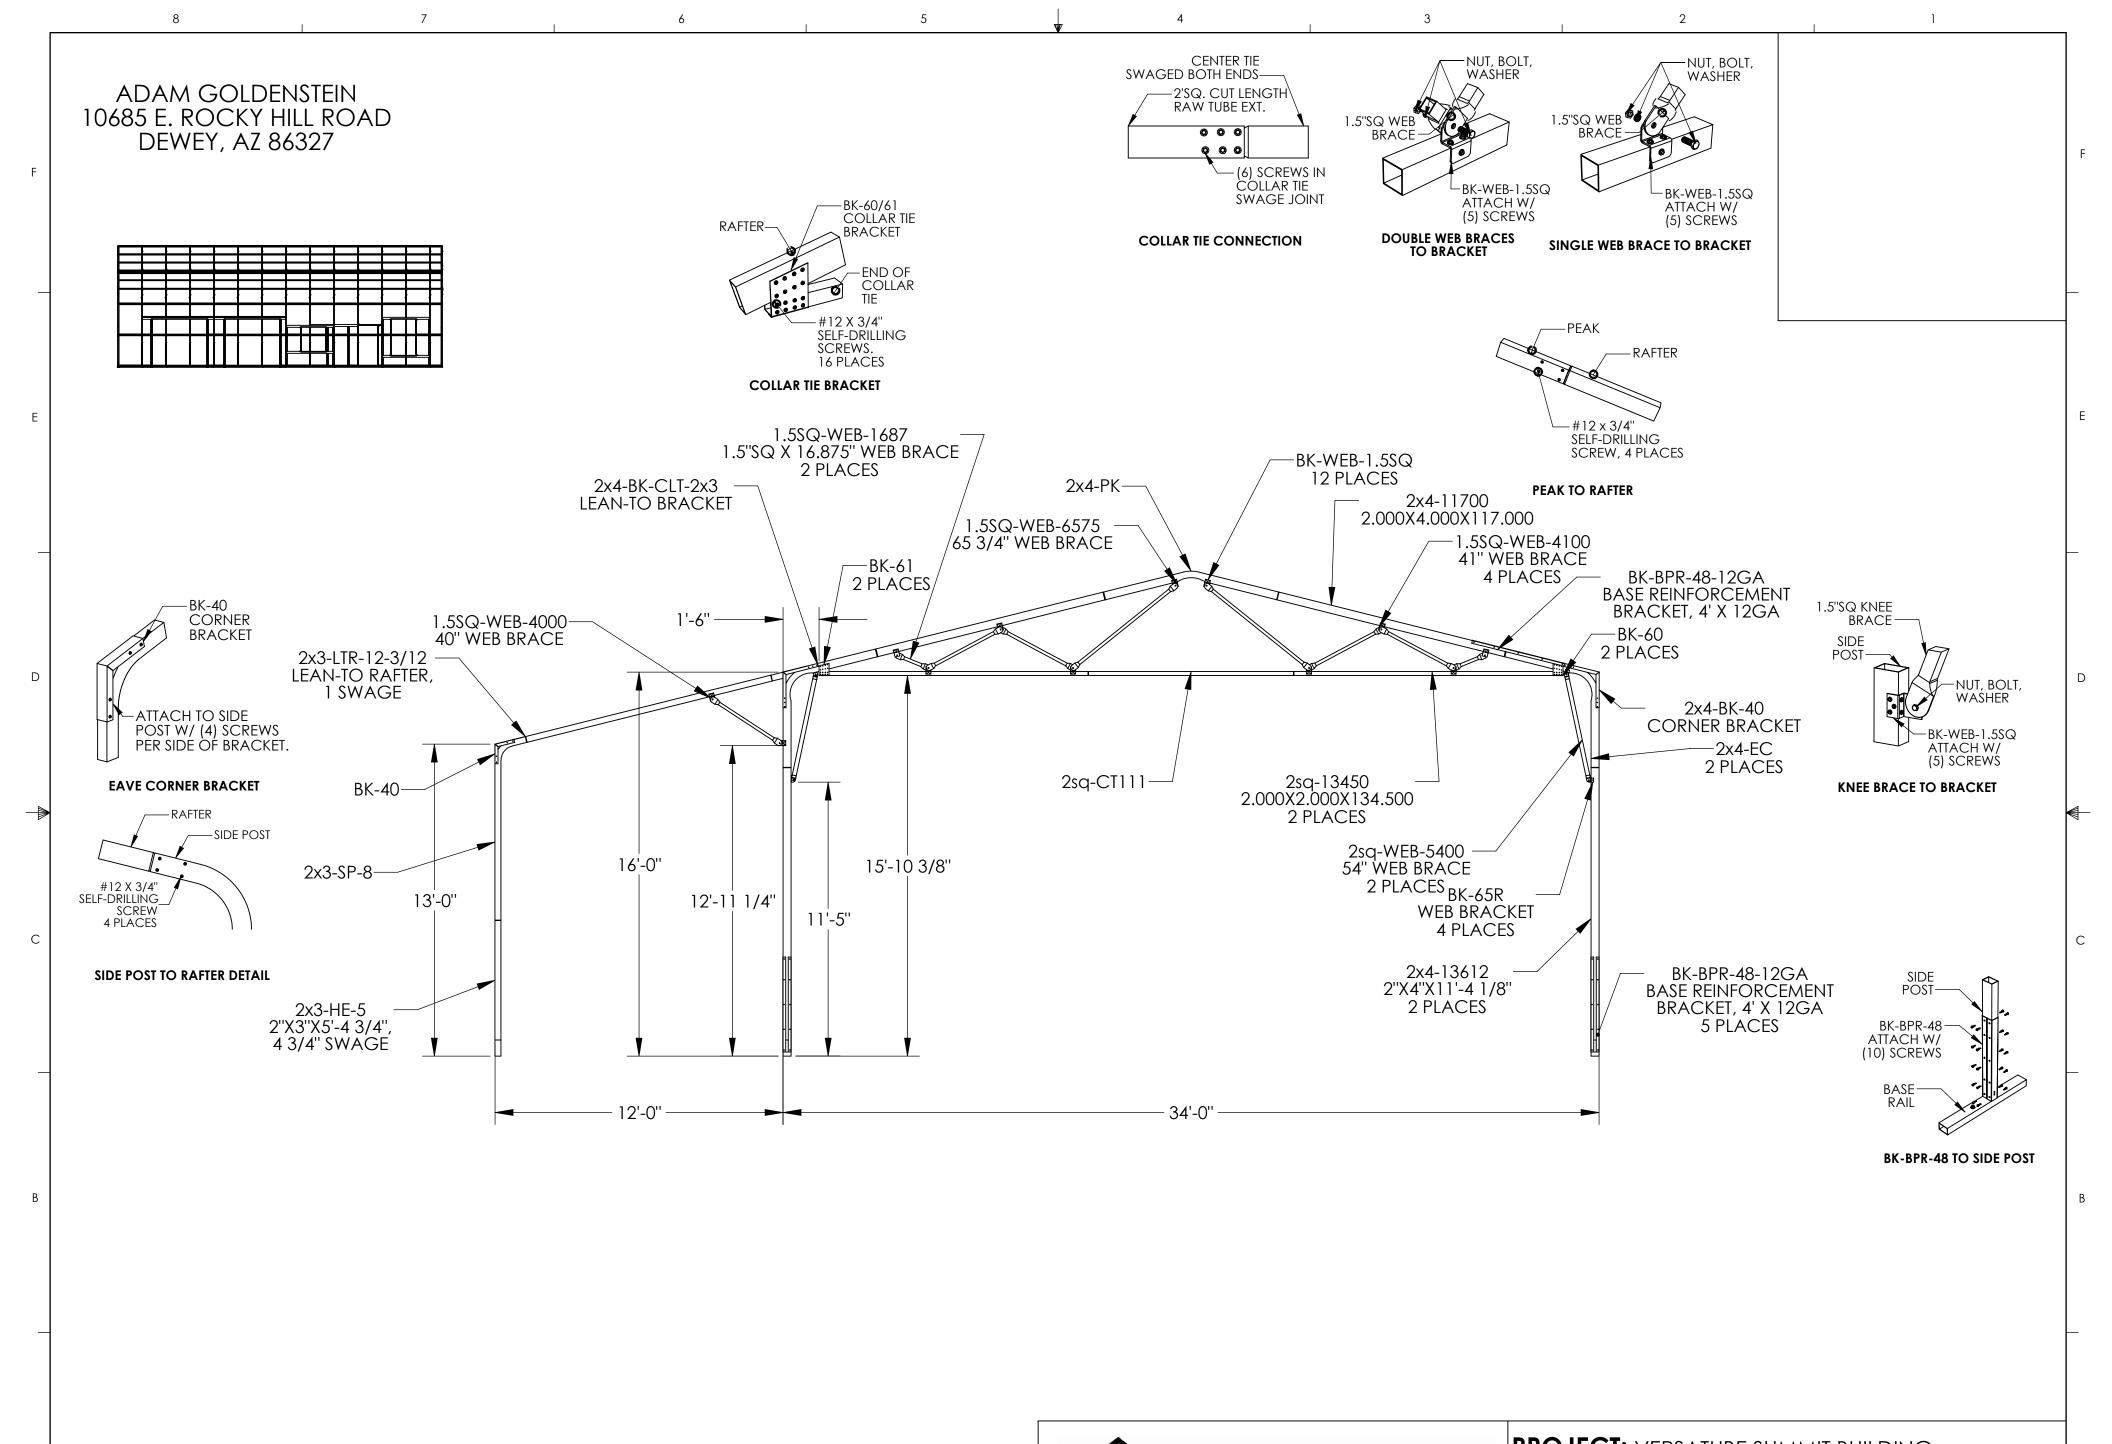

**PROJECT:** VERSATUBE SUMMIT BUILDING

TITLE: 34' X 54'2" X 16' SUMMIT, 12' ROOF ONLY LEAN-TO

**DWG NO: FRAME ELEVATION** 

DRAWN BY: A. STRICKER | DATE: 5/17/2018 |

PAGE 7 OF 9