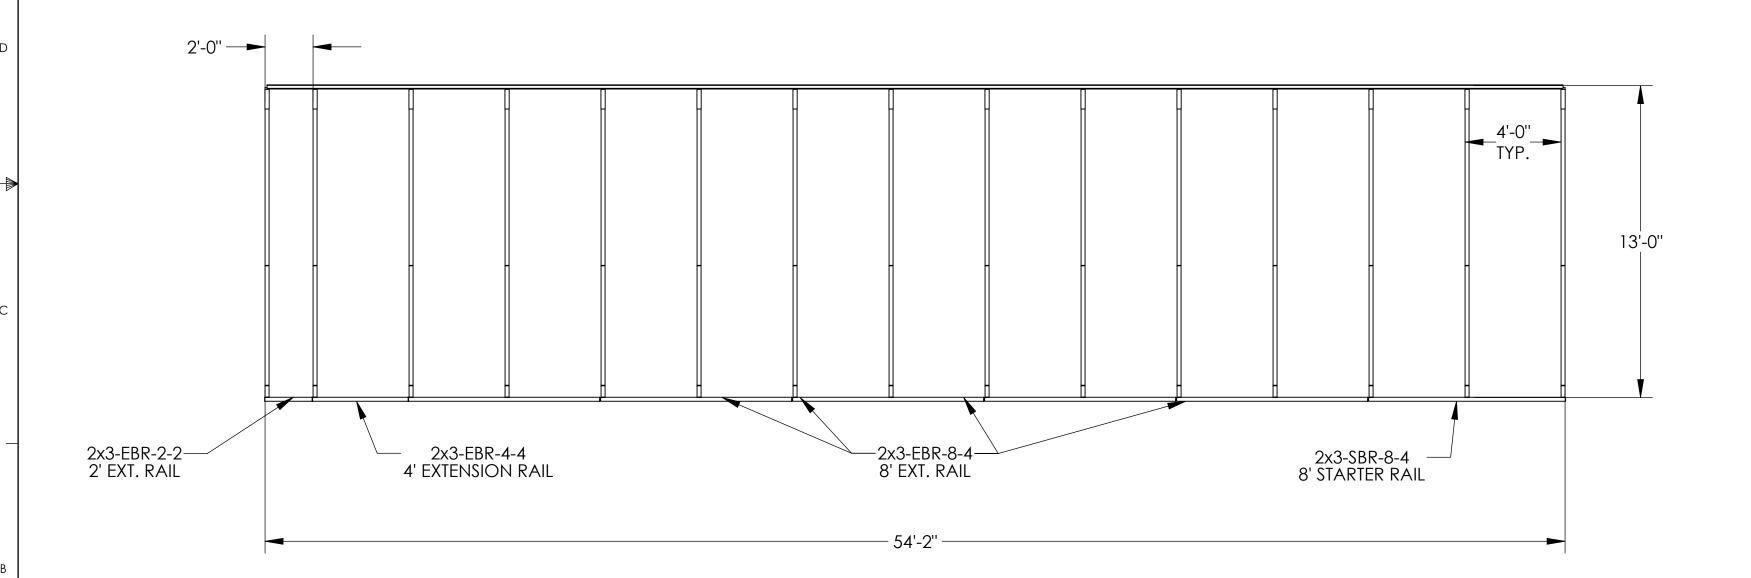

**PROJECT:** VERSATUBE SUMMIT BUILDING

TITLE: 34' X 54'2" X 16' SUMMIT, 12' ROOF ONLY LEAN-TO

**DWG NO: FRAME ELEVATION** 

DRAWN BY: A. STRICKER | DATE: 5/17/2018 |

PAGE 7 OF 9