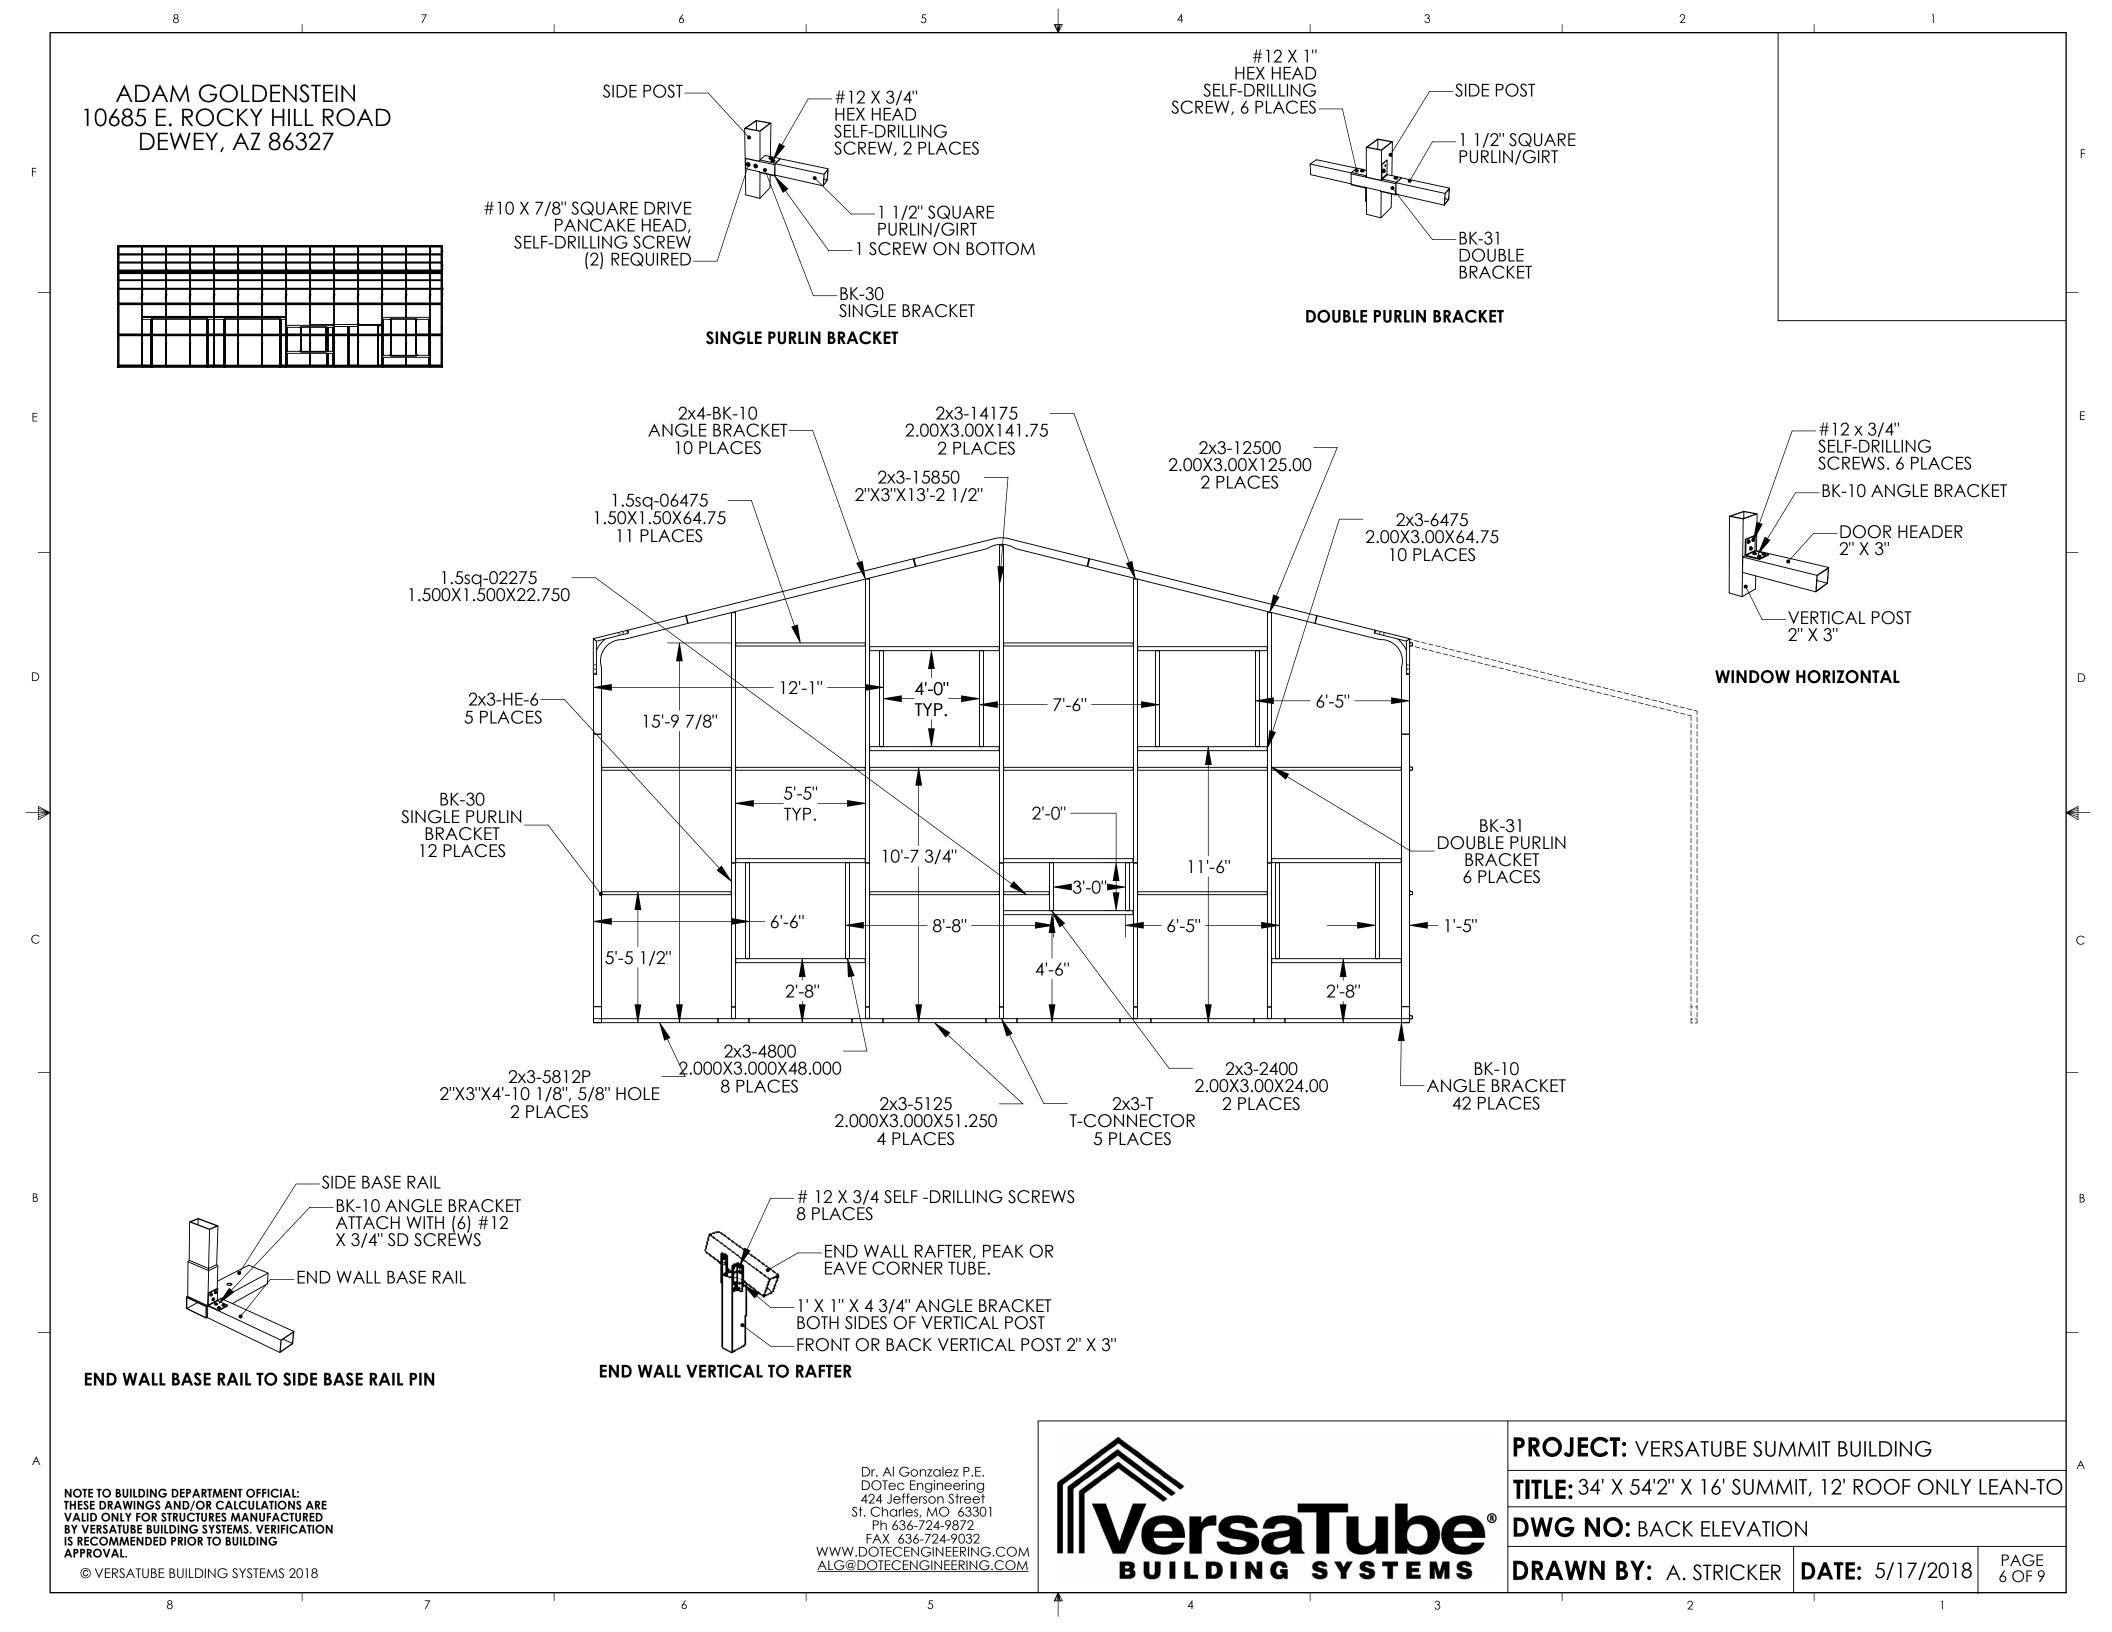

**TITLE:** 34' X 54'2" X 16' SUMMIT, 12' ROOF ONLY LEAN-TO

**DWG NO:** LEFT ELEVATION

DRAWN BY: A. STRICKER DATE: 5/17/2018

PAGE 4 OF 9

© VERSATUBE BUILDING SYSTEMS 2018

SECTION E-E SCALE 1:48

NOTE TO BUILDING DEPARTMENT OFFICIAL:
THESE DRAWINGS AND/OR CALCULATIONS ARE
VALID ONLY FOR STRUCTURES MANUFACTURED
BY VERSATUBE BUILDING SYSTEMS. VERIFICATION
IS RECOMMENDED PRIOR TO BUILDING
APPROVAL