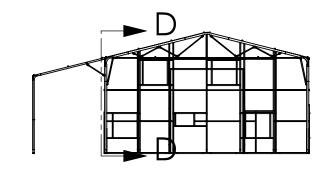

© VERSATUBE BUILDING SYSTEMS 2018

Dr. Al Gonzalez P.E. **DOTec Engineering** 424 Jefferson Street St. Charles, MO 63301 Ph 636-724-9872 FAX 636-724-9032 WWW.DOTECENGINEERING.COM ALG@DOTECENGINEERING.COM

**PROJECT:** VERSATUBE SUMMIT BUILDING

TITLE: 34' X 54'2" X 16' SUMMIT, 12' ROOF ONLY LEAN-TO

**DWG NO: FRAME ELEVATION** 

DRAWN BY: A. STRICKER | DATE: 5/17/2018 |

PAGE 7 OF 9